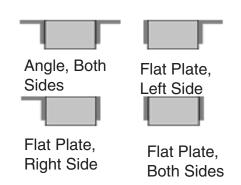

AD-1
Anchor to face of dock

AD-3
Anchor to face and floor of dock

AD-3
Anchor to face and floor of dock

AD-1
AD-2
Anchor to dock floor

AD-1
Weld to curb angle, anchor to dock face

Bumpers may be ordered with angles or flat plates at each er Use a flat plate for mounting bumper next to a dock leveler, o where the space is to tight to allow the use of angles. Note: When using the flat plate, it is welded to the dock.