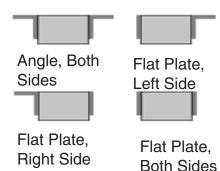

Bumpers may be ordered with angles or flat plates at each er Use a flat plate for mounting bumper next to a dock leveler, o where the space is to tight to allow the use of angles. Note: When using the flat plate, it is welded to the dock. Loading Dock Supply 1-740-747-2298 www.loadingdocksupply.com