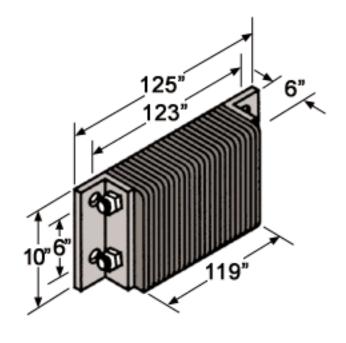

## **Laminated Dock Bumpers**

B610-123-A

6" X 10" X 123"

#### Material/Thickness

Fabric reinforced rubber pads cut from selected recycled truck tires. Rubber pads laminated between structural steel angles and secured with 3/4" steel tie rods.

#### Installation

Structural mounting angles permit welded installations or provide bolting through steel

Extra Length bumpers must be supported in the center. You will need to specify one of these anchorage devices when placing your order.