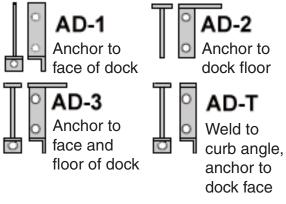

#### Installation

Structural mounting angles permit welded installations or provide bolting through steel

Extra Length bumpers must be supported in the center. You will need to specify one of these anchorage devices when placing your order.