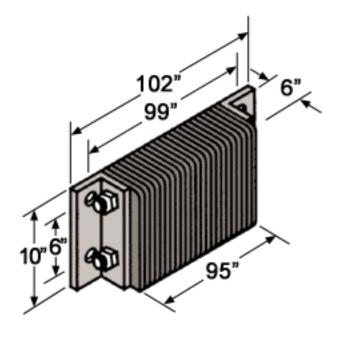

## **Laminated Dock Bumpers**

B610-99-A

6" X 10" X 99"

## Material/Thickness

Fabric reinforced rubber pads cut from selected recycled truck tires. Rubber pads laminated between structural steel angles and secured with 3/4" steel tie rods.

## Installation

Structural mounting angles permit welded installations or provide bolting through steel

Extra Length bumpers must be supported in the center. You will need to specify one of these anchorage devices when placing your order.