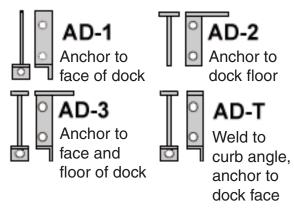

## Installation

Structural mounting angles permit welded installations or provide bolting through steel

Extra Length bumpers must be supported in the center. You will need to specify one of these anchorage devices when placing your order.