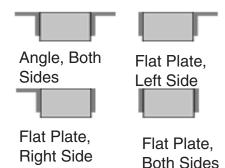

Bumpers may be ordered with angles or flat plates at each er Use a flat plate for mounting bumper next to a dock leveler, o where the space is to tight to allow the use of angles. Note: When using the flat plate, it is welded to the dock. Loading Dock Supply 1-800-741-1258 www.loadingdocksupply.com