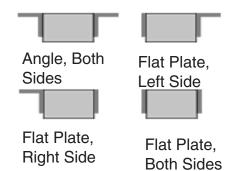

Bumpers may be ordered with angles or flat plates at each er Use a flat plate for mounting bumper next to a dock leveler, o where the space is to tight to allow the use of angles. Note: When using the flat plate, it is welded to the dock.