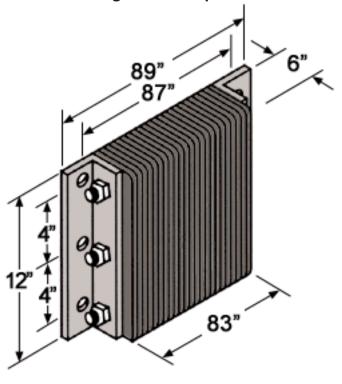

## Laminated Dock Bumpers

B612-87-A

6" X 12" X 87"

at least 3" of rubber to prevent damage.

Material/Thickness

Fabric reinforced rubber pads cut from selected recycled truck tires. Rubber pads laminated between structural steel angles and secured with 3/4" steel tie rods.