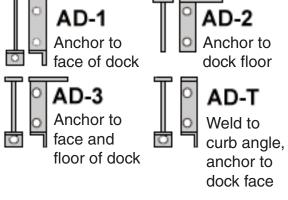

## Installation

Structural mounting angles permit welded installations or provide bolting through steel

Extra Length bumpers must be supported in the center. You will need to specify one of these anchorage devices when placing your order.