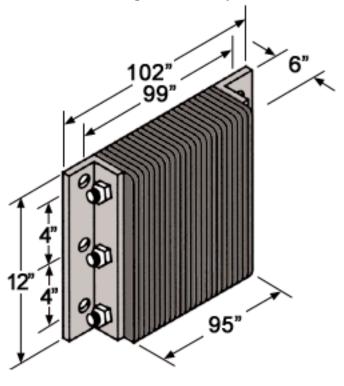

## **Laminated Dock Bumpers**

B612-99-A

6" X 12" X 99"

Anchor bolts are protected by at least 3" of rubber to prevent damage.

#### Material/Thickness

Fabric reinforced rubber pads cut from selected recycled truck tires. Rubber pads laminated between structural steel angles and secured with 3/4" steel tie rods.

#### Installation

Structural mounting angles permit welded installations or provide bolting through steel

Extra Length bumpers must be supported in the center. You will need to specify one of these anchorage devices when placing your order.