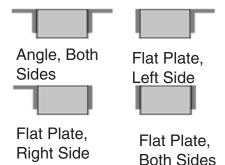

Bumpers may be ordered with angles or flat plates at each er Use a flat plate for mounting bumper next to a dock leveler, o where the space is to tight to allow the use of angles. Note: When using the flat plate, it is welded to the dock. Loading Dock Supply 1-740-747-2298 www.loadingdocksupply.com