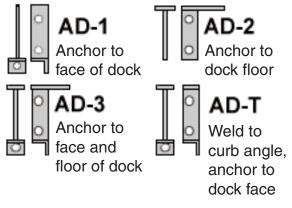

#### Installation

Structural mounting angles permit welded installations or provide bolting through steel

Extra Length bumpers must be supported in the center. You will need to specify one of these anchorage devices when placing your order.